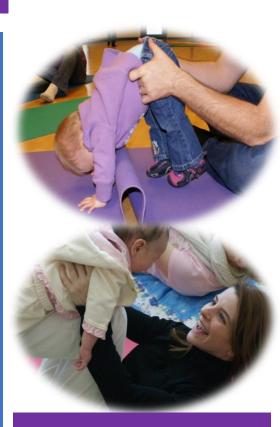

## **BABY YOGA**

Newborn to almost crawler, with one adult

Explore dozens of yoga poses designed specifically to be enriching to your baby and to support developmental movement discoveries. Each class is filled with calming, nurturing ways to enhance bonding, aid baby's digestion and improve sleep patterns. For parents, this class is a special opportunity to meet other moms, get support and learn about baby's emerging personality.

## **TOT YOGA**

Able crawler to 24 months, with one adult

Watch tots become more confident as they are encouraged and supported in their physical explorations. Your tot will playfully practice yoga poses with your assistance. This is a faster-paced yoga class because of the tots' newfound mobility and curiosity.