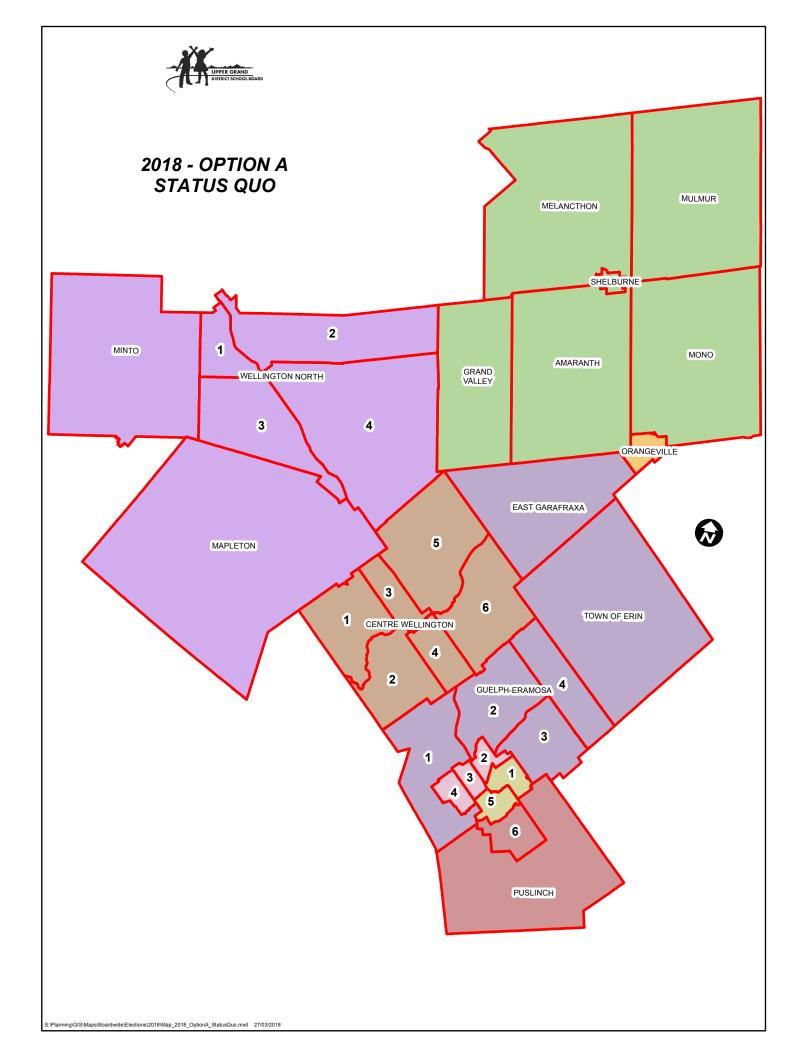

In accordance with Ontario Reg. 412/00 of the Education Act, the Upper Grand District School Board at the March 27, 2018 Board Meeting the approved the following:

- 1. The Upper Grand District School Board approve the determination of 10 trustee positions for the board, the same number who were elected to the board at the 2006, 2010 and 2014 regular elections
- 2. The Status Quo (Option A) trustee distribution, as outlined in Appendix "C" of the report entitled Trustee Determination and Distribution for the Upper Grand District School Board for 2018 dated March 8, 2018, be approved and submitted, no later than April 3, 2018 to the Ministry of Education, the election clerk for all municipalities within the board's jurisdiction; and the secretary of every other board that is wholly or partially within the board's area of jurisdiction.
- 3. The Board approve that no areas in the jurisdiction of the Upper Grand District School Board be designated as low population areas.

Please find attached "Option A" of the report entitled Trustee Determination and Distribution for the Upper Grand District School Board for 2018 and a copy of our data calculations by which the Trustee Determination and Distribution results were reached and by which any lead municipality was identified.

## Option A

| Name of Municipality/Ward  | Population | Electoral<br>Quotient | Sum of Electoral<br>Quotient | Number of<br>Trustees |
|----------------------------|------------|-----------------------|------------------------------|-----------------------|
| Amaranth                   | 3023       | 0.15203               |                              |                       |
| Grand Valley               | 2509       | 0.12618               |                              | 1                     |
| Melancthon                 | 2092       | 0.10521               | 1.10603                      |                       |
| Mono                       | 6329       | 0.31829               | 1.10003                      |                       |
| Mulmur                     | 2816       | 0.14162               |                              |                       |
| Shelburne                  | 5224       | 0.26272               |                              |                       |
| Orangeville                | 19234      | 0.96728               | 0.96728                      | 1                     |
| Centre Wellington - Ward 1 | 4393       | 0.22092               |                              |                       |
| Centre Wellington - Ward 2 | 2091       | 0.10516               |                              | 1                     |
| Centre Wellington - Ward 3 | 4097       | 0.20604               | 1.04074                      |                       |
| Centre Wellington - Ward 4 | 4256       | 0.21403               | 1.04971                      |                       |
| Centre Wellington - Ward 5 | 3184       | 0.16012               |                              |                       |
| Centre Wellington - Ward 6 | 2852       | 0.14343               |                              |                       |
| City of Guelph - Ward 1    | 16162      | 0.81279               | 4.00050                      | 2                     |
| City of Guelph - Ward 5    | 16321      | 0.82079               | 1.63358                      |                       |
| City of Guelph - Ward 2    | 13660      | 0.68696               |                              | 2                     |
| City of Guelph - Ward 3    | 13406      | 0.67419               | 2.03776                      |                       |
| City of Guelph - Ward 4    | 13454      | 0.67660               |                              |                       |
| City of Guelph - Ward 6    | 17163      | 0.86313               | 4.40400                      | 1                     |
| Puslinch                   | 5332       | 0.26815               | 1.13128                      |                       |
| Erin                       | 8426       | 0.42375               |                              |                       |
| East Garafraxa             | 1995       | 0.10033               |                              | 1                     |
| Guelph/Eramosa - Ward 1    | 1749       | 0.08796               | 0.07704                      |                       |
| Guelph/Eramosa - Ward 2    | 1484       | 0.07463               | 0.97794                      |                       |
| Guelph/Eramosa - Ward 3    | 2808       | 0.14121               |                              |                       |
| Guelph/Eramosa - Ward 4    | 2984       | 0.15007               | 7                            |                       |
| Mapleton                   | 7131       | 0.35862               |                              | 1                     |
| Minto                      | 6320       | 0.31783               |                              |                       |
| Wellington North Ward 1    | 1922       | 0.09666               | 1.00040                      |                       |
| Wellington North Ward 2    | 2490       | 0.12522               | 1.09643                      |                       |
| Wellington North Ward 3    | 1274       | 0.06407               |                              |                       |
| Wellington North Ward 4    | 2665       | 0.13402               |                              |                       |
| Upper Grand DSB Total      | 198846     | 10                    | 10                           | 10                    |